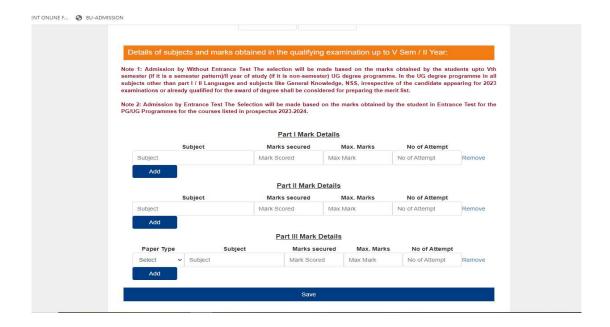

pplicant filled any information in extracurricular activity, the relevant document must be uploaded without fail.
- 11. If any queries, kindly send a mail to buadmission@buc.edu.in.
- 12. Last Date for submission of application form is on or before 31.05.2023.

#### **ONLINE REGISTRATION**

1. Step1 : Register as user by clicking New Registration New Registration



2. Step 2: Login using the Registerd emailed by clicking Login / Already Registered



3. Step 3: Reset Password if password has to be changed by clicking (Type the email for which password reset link has to be shared)

#### **Forgot Password**



4. Step 4: Admission Registration Form Page Select Basic Details to enter - Enter Basic Details and save the data





## 5. Step 5: Click Academic Details to enter academic marks





#### 6. Step 6: Upload Document's





#### 7. Step 7: Preview & Submit





### 8. Step 8: Payment Page



#### 9. Step 9: Choose Online Payment Modes



#### 10. Step 10 : After payment download Application





## Bharathiar University, Coimbatore - 641 046.

Accredited with "A++" Grade by NAAC | 15 th Rank in MoE-NIRF Application for admission to PG/UG B.Voc Courses during 2023-2024

| Application Number              | F             | PG/2023-24/00003                           |                         |                   |                   |