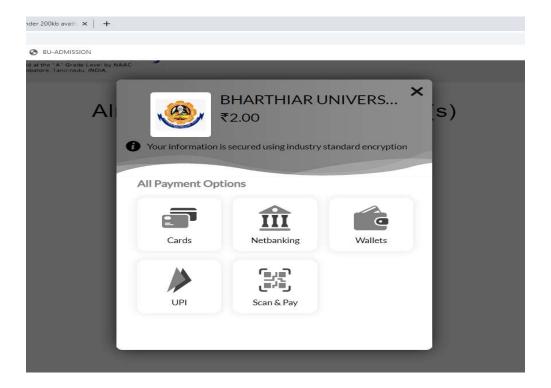

to buadmission@buc.edu.in.
- 12. Last Date for submission of application form is on or before 31.05.2023.

#### **ONLINE REGISTRATION**

1. Step1 : Register as user by clicking New Registration New Registration



2. Step 2: Login using the Registerd emailed by clicking Login / Already Registered



3. Step 3: Reset Password if password has to be changed by clicking (Type the email for which password reset link has to be shared)

#### **Forgot Password**



4. Step 4: Admission Registration Form Page Select Basic Details to enter - Enter Basic Details and save the data





## 5. Step 5: Click Academic Details to enter academic marks





#### 6. Step 6: Upload Document's





#### 7. Step 7: Preview & Submit





### 8. Step 8: Payment Page



#### 9. Step 9: Choose Online Payment Modes



#### 10. Step 10 : After payment download Application





## Bharathiar University, Coimbatore - 641 046.

Accredited with "A++" Grade by NAAC | 15 th Rank in MoE-NIRF Application for admission to PG/UG B.Voc Courses during 2023-2024

| Application Number              | F             | PG/2023-24/00003                           |                         |                   |                   |