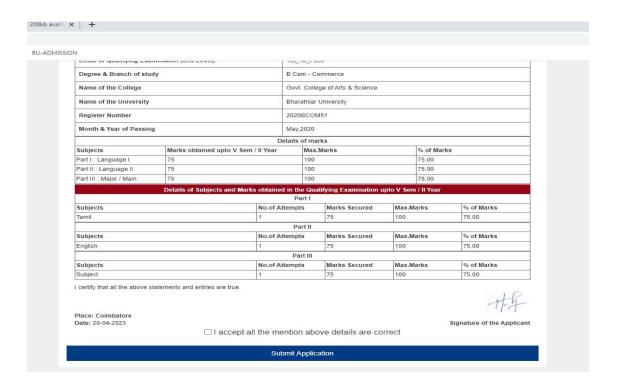

ument must be uploaded without fail.
- 11. If any queries, kindly send a mail to buadmission@buc.edu.in.
- 12. Last Date for submission of application form is on or before 31.05.2023.

#### **ONLINE REGISTRATION**

1. Step1 : Register as user by clicking New Registration New Registration



2. Step 2: Login using the Registerd emailed by clicking Login / Already Registered



3. Step 3: Reset Password if password has to be changed by clicking (Type the email for which password reset link has to be shared)

#### **Forgot Password**



4. Step 4: Admission Registration Form Page Select Basic Details to enter - Enter Basic Details and save the data





## 5. Step 5: Click Academic Details to enter academic marks





#### 6. Step 6: Upload Document's





#### 7. Step 7: Preview & Submit





### 8. Step 8: Payment Page



#### 9. Step 9: Choose Online Payment Modes



#### 10. Step 10 : After payment download Application





## Bharathiar University, Coimbatore - 641 046.

Accredited with "A++" Grade by NAAC | 15 th Rank in MoE-NIRF Application for admission to PG/UG B.Voc Courses during 2023-2024

| Application Number              | F             | PG/2023-24/00003                           |                         |                   |                   |