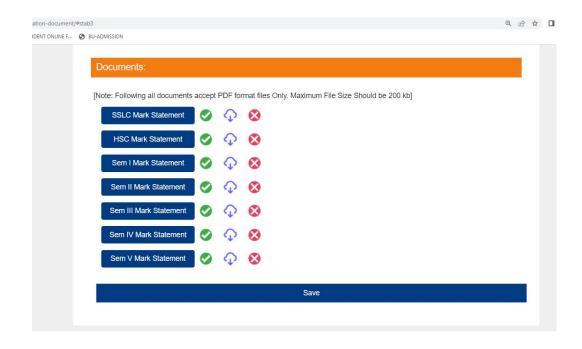

acurricular activity, the relevant document must be uploaded without fail.
- 11. If any queries, kindly send a mail to buadmission@buc.edu.in.
- 12. Last Date for submission of application form is on or before 31.05.2023.

#### **ONLINE REGISTRATION**

1. Step1 : Register as user by clicking New Registration New Registration



2. Step 2: Login using the Registerd emailed by clicking Login / Already Registered



3. Step 3: Reset Password if password has to be changed by clicking (Type the email for which password reset link has to be shared)

#### **Forgot Password**



4. Step 4: Admission Registration Form Page Select Basic Details to enter - Enter Basic Details and save the data





## 5. Step 5: Click Academic Details to enter academic marks





#### 6. Step 6: Upload Document's





#### 7. Step 7: Preview & Submit





### 8. Step 8: Payment Page



#### 9. Step 9: Choose Online Payment Modes



#### 10. Step 10 : After payment download Application





## Bharathiar University, Coimbatore - 641 046.

Accredited with "A++" Grade by NAAC | 15 th Rank in MoE-NIRF Application for admission to PG/UG B.Voc Courses during 2023-2024

| Application Number              | F             | PG/2023-24/00003                           |                         |                   |                   |