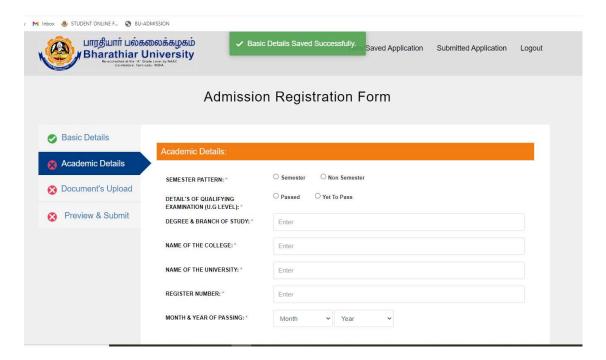

applicant filled any information in extracurricular activity, the relevant document must be uploaded without fail.
- 11. If any queries, kindly send a mail to buadmission@buc.edu.in.
- 12. Last Date for submission of application form is on or before 31.05.2023.

#### **ONLINE REGISTRATION**

1. Step1 : Register as user by clicking New Registration New Registration



2. Step 2: Login using the Registerd emailed by clicking Login / Already Registered



3. Step 3: Reset Password if password has to be changed by clicking (Type the email for which password reset link has to be shared)

#### **Forgot Password**



4. Step 4: Admission Registration Form Page Select Basic Details to enter - Enter Basic Details and save the data





## 5. Step 5: Click Academic Details to enter academic marks





#### 6. Step 6: Upload Document's





#### 7. Step 7: Preview & Submit





### 8. Step 8: Payment Page



#### 9. Step 9: Choose Online Payment Modes



#### 10. Step 10 : After payment download Application





## Bharathiar University, Coimbatore - 641 046.

Accredited with "A++" Grade by NAAC | 15 th Rank in MoE-NIRF Application for admission to PG/UG B.Voc Courses during 2023-2024

| Application Number              | F             | PG/2023-24/00003                           |                         |                   |                   |