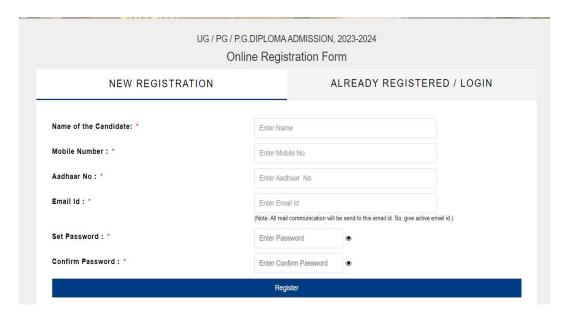

#### **ONLINE REGISTRATION**

1. Step1 : Register as user by clicking New Registration New Registration

2. Step 2: Login using the Registerd emailed by clicking Login / Already Registered

3. Step 3: Reset Password if password has to be changed by clicking (Type the email for which password reset link has to be shared)