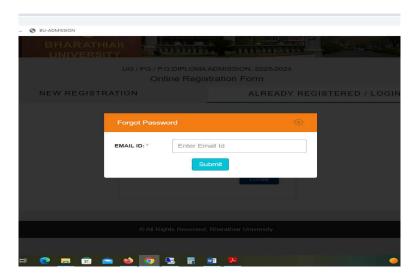

#### **ONLINE REGISTRATION**

1. Step1 : Register as user by clicking New Registration New Registration

2. Step 2: Login using the Registerd emailed by clicking Login / Already Registered

3. Step 3: Reset Password if password has to be changed by clicking (Type the email for which password reset link has to be shared)

#### **Forgot Password**

4. Step 4: Admission Registration Form Page Select Basic Details to enter - Enter Basic Details and save the data