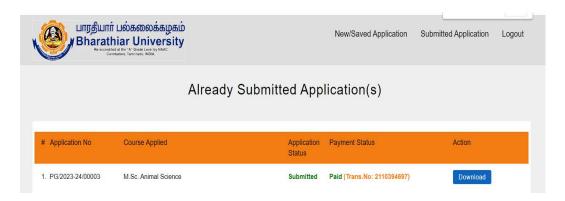

of application form is on or before 31.05.2023.

#### **ONLINE REGISTRATION**

1. Step1 : Register as user by clicking New Registration New Registration



2. Step 2: Login using the Registerd emailed by clicking Login / Already Registered



3. Step 3: Reset Password if password has to be changed by clicking (Type the email for which password reset link has to be shared)

#### **Forgot Password**



4. Step 4: Admission Registration Form Page Select Basic Details to enter - Enter Basic Details and save the data





## 5. Step 5: Click Academic Details to enter academic marks





#### 6. Step 6: Upload Document's





#### 7. Step 7: Preview & Submit





### 8. Step 8: Payment Page



#### 9. Step 9: Choose Online Payment Modes



#### 10. Step 10 : After payment download Application





## Bharathiar University, Coimbatore - 641 046.

Accredited with "A++" Grade by NAAC | 15 th Rank in MoE-NIRF Application for admission to PG/UG B.Voc Courses during 2023-2024

| Application Number              | F             | PG/2023-24/00003                           |                         |                   |                   |