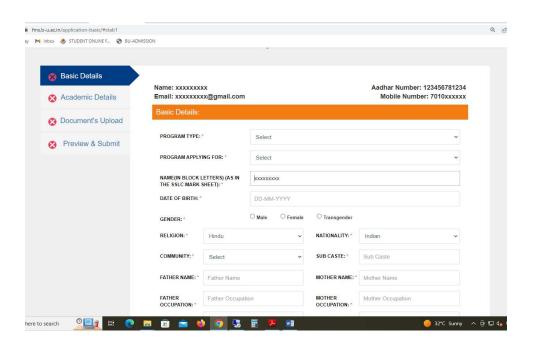

#### **Forgot Password**

4. Step 4: Admission Registration Form Page Select Basic Details to enter - Enter Basic Details and save the data

## 5. Step 5: Click Academic Details to enter academic marks