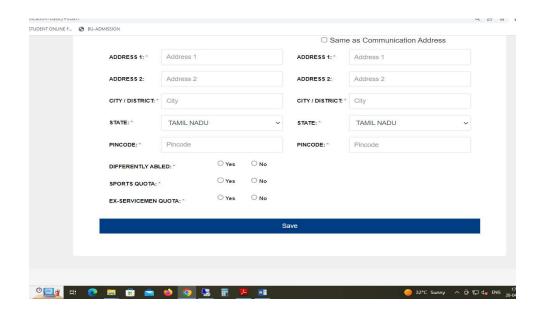

#### **Forgot Password**

4. Step 4: Admission Registration Form Page Select Basic Details to enter - Enter Basic Details and save the data