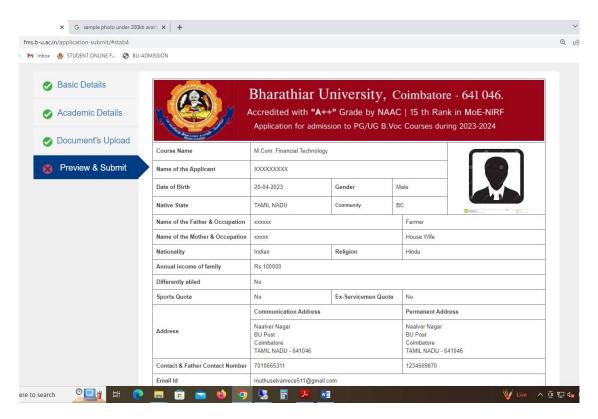

ocument must be uploaded without fail.
- 11. If any queries, kindly send a mail to buadmission@buc.edu.in.
- 12. Last Date for submission of application form is on or before 31.05.2023.

#### **ONLINE REGISTRATION**

1. Step1 : Register as user by clicking New Registration New Registration



2. Step 2: Login using the Registerd emailed by clicking Login / Already Registered



3. Step 3: Reset Password if password has to be changed by clicking (Type the email for which password reset link has to be shared)

#### **Forgot Password**



4. Step 4: Admission Registration Form Page Select Basic Details to enter - Enter Basic Details and save the data





## 5. Step 5: Click Academic Details to enter academic marks





#### 6. Step 6: Upload Document's





#### 7. Step 7: Preview & Submit





### 8. Step 8: Payment Page



#### 9. Step 9: Choose Online Payment Modes



#### 10. Step 10 : After payment download Application





## Bharathiar University, Coimbatore - 641 046.

Accredited with "A++" Grade by NAAC | 15 th Rank in MoE-NIRF Application for admission to PG/UG B.Voc Courses during 2023-2024

| Application Number              | F             | PG/2023-24/00003                           |                         |                   |                   |