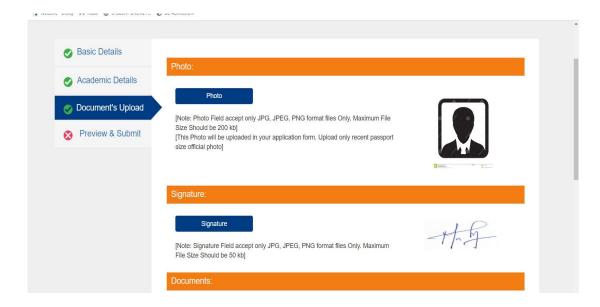

tracurricular activity, the relevant document must be uploaded without fail.
- 11. If any queries, kindly send a mail to buadmission@buc.edu.in.
- 12. Last Date for submission of application form is on or before 31.05.2023.

#### **ONLINE REGISTRATION**

1. Step1 : Register as user by clicking New Registration New Registration



2. Step 2: Login using the Registerd emailed by clicking Login / Already Registered



3. Step 3: Reset Password if password has to be changed by clicking (Type the email for which password reset link has to be shared)

#### **Forgot Password**



4. Step 4: Admission Registration Form Page Select Basic Details to enter - Enter Basic Details and save the data





## 5. Step 5: Click Academic Details to enter academic marks





#### 6. Step 6: Upload Document's





#### 7. Step 7: Preview & Submit





### 8. Step 8: Payment Page



#### 9. Step 9: Choose Online Payment Modes



#### 10. Step 10 : After payment download Application





## Bharathiar University, Coimbatore - 641 046.

Accredited with "A++" Grade by NAAC | 15 th Rank in MoE-NIRF Application for admission to PG/UG B.Voc Courses during 2023-2024

| Application Number              | F             | PG/2023-24/00003                           |                         |                   |                   |