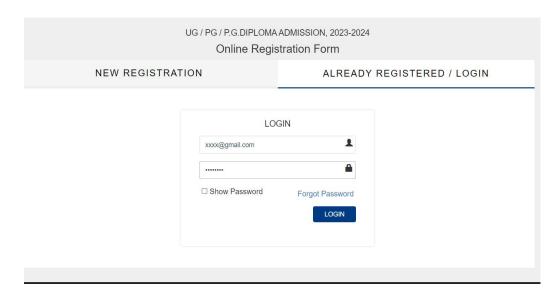

#### **ONLINE REGISTRATION**

1. Step1 : Register as user by clicking New Registration New Registration

2. Step 2: Login using the Registerd emailed by clicking Login / Already Registered

3. Step 3: Reset Password if password has to be changed by clicking (Type the email for which password reset link has to be shared)